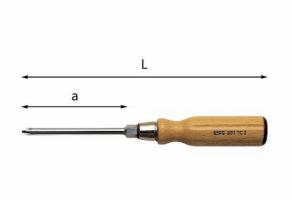

## 331 PH

ISO 8764

- Wooden grip with leather-covered dome
- Full-length Chrome Vanadium steel blade with hexagonal drive
- Chrome plated finish

## Family details

| Code      | n°xa  | L mm | Hexagonal drive mm | Quantity for packaging |
|-----------|-------|------|--------------------|------------------------|
| U03310202 | 2x100 | 210  | 10                 | 5                      |
| U03310203 | 3x150 | 265  | 12                 | 5                      |